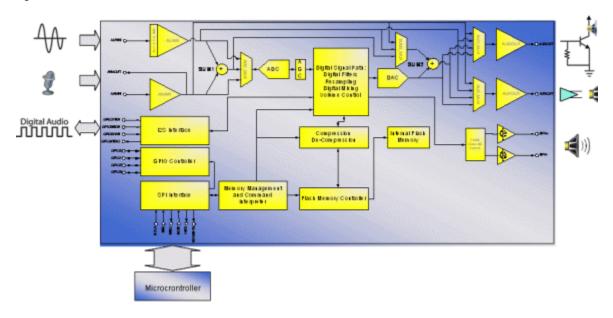

| About Nuvoton | Products & Sales | News & Events | Investor |  |
|---------------|------------------|---------------|----------|--|
|---------------|------------------|---------------|----------|--|

## ISD15000 Series ChipCorder

The ISD15000 series is a multiple message ChipCorder? featuring digital compression, comprehensive memory management, and integrated analog/digital audio signal paths. The message management feature is designed to make message recording simple and address-free as well as making code development easier for playback only applications. This series provides audio record/playback with durations up to 16 minutes on a single-chip solution.

Related li

Block Diagram Application Dia Product Selecti How to Buy

## **Block Diagram**



## **Product Selection Guide**

| Part Number | Duration | Density | Sample Rate  | Package | Develo           |
|-------------|----------|---------|--------------|---------|------------------|
| ISD15102    | 2 min.   | 4 Mb    | Up to 48 KHz | 48-LQFP | ISD <sub>-</sub> |
|             |          |         |              |         |                  |

| ISD15104 | 4 min.  | 8 Mb  | Up to 48 KHz | 48-LQFP | ISD <sub>-</sub> |
|----------|---------|-------|--------------|---------|------------------|
| ISD15108 | 8 min.  | 16 Mb | Up to 48 KHz | 48-LQFP | ISD <sub>-</sub> |
| ISD15116 | 16 min. | 32 Mb | Up to 48 KHz | 48-LQFP | ISD <sub>-</sub> |

Legal Terms and Conditions | Privacy Statement | Contact Us ©2008 Nuvoton Technology Corporation America - All Rights Reser